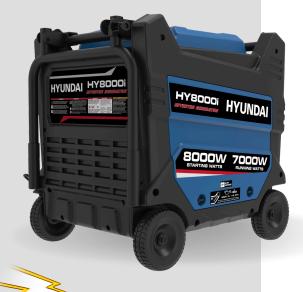

## HY8000i

#### **10kVA Inverter Generator**

### **Specifications**

| MANUFACTURER        | Hyundai          |
|---------------------|------------------|
| ENGINE              | SC460            |
| STARTING            | Electric         |
| RUN TIME            | 11hrs @ 50% Load |
| PHASE/VOLTAGE       | 1/240            |
| SPEED               | 3000RPM          |
| NOISE LEVEL         | 67db @7m         |
| MAX. POWER (WATTS)  | 8000W            |
| RATED POWER (WATTS) | 7000W            |
| FUEL TANK           | 26 Litres        |