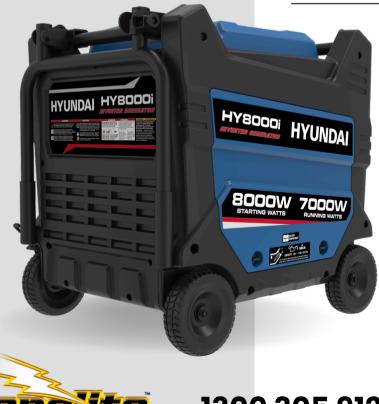

## **10kVA Inverter Generator**

### **Specifications**

| MANUFACTURER        | Hyundai          |
|---------------------|------------------|
| ENGINE              | SC460            |
| STARTING            | Electric         |
| RUN TIME            | 11hrs @ 50% Load |
| PHASE/VOLTAGE       | 1/240            |
| SPEED               | 3000RPM          |
| NOISE LEVEL         | 67db @7m         |
| MAX. POWER (WATTS)  | 8000W            |
| RATED POWER (WATTS) | 7000W            |

### **Dimensions**

**HY8000i** 

Length: 820mm Width: 640mm Height: 780mm Weight: 115kgs