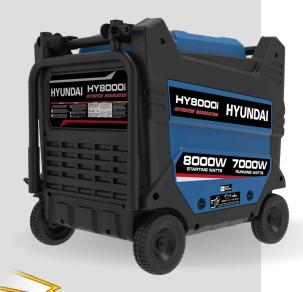

## HY8000i

#### **10kVA Inverter Generator**

### **Specifications**

| MANUFACTURER        | Hyundai          |
|---------------------|------------------|
| ENGINE              | SC460            |
| STARTING            | Electric         |
| RUN TIME            | 11hrs @ 50% Load |
| PHASE/VOLTAGE       | 1/240            |
| SPEED               | 3000RPM          |
| NOISE LEVEL         | 67db @7m         |
| MAX. POWER (WATTS)  | 8000W            |
| RATED POWER (WATTS) | 7000W            |
| FUEL TANK           | 26 Litres        |