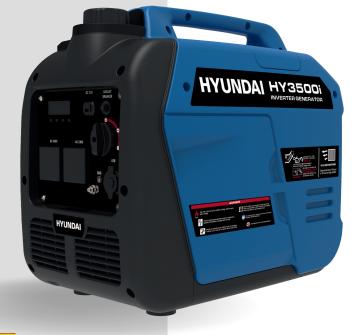

# **4.3kVA Inverter Generator**

### **Specifications**

| MANUFACTURER        | Hyundai           |
|---------------------|-------------------|
| ENGINE              | SH150B            |
| STARTING            | Recoil            |
| RUN TIME            | 5.5hrs @ 50% Load |
| PHASE/VOLTAGE       | 1/240             |
| SPEED               | 3000RPM           |
| NOISE LEVEL         | 60db @7m          |
| MAX. POWER (WATTS)  | 3500W             |
| RATED POWER (WATTS) | 3000W             |