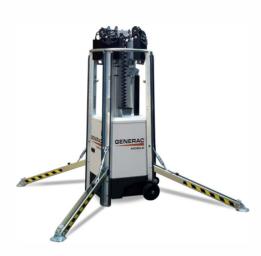

# Optional electric actuator for the mast

When the TF4 light tower is equipped with the **optional electric actuator**, the operator can raise and lower the mast in seconds by using a simple selector located on the control panel.

Picture shown may not reflect actual configuration

| TF4                            | Technical Data        |
|--------------------------------|-----------------------|
| Minimum dimensions (L x W x H) | 662 x 586 x 1505 mm   |
| Maximum dimensions (L x W x H) | 1615 x 1615 x 4200 mm |
| Dry weight                     | 122/123 kg            |
| Lifting system                 | Manual/Electric       |
| Wind speed resistance          | 80 km/h               |
| Lamps power                    | 4 x 100 W             |
| Lamps type                     | LED                   |
| Total lumen                    | 58000 Lm              |
| Illuminated area               | 850 m <sup>2</sup>    |
| CEE outlet socket (A/V/Hz)     | 16/230/50 – 16/240/60 |
| CEE inlet plug (A/V/Hz)        | 16/230/50 - 16/240/60 |
| Max. no. of units in series    | 5                     |