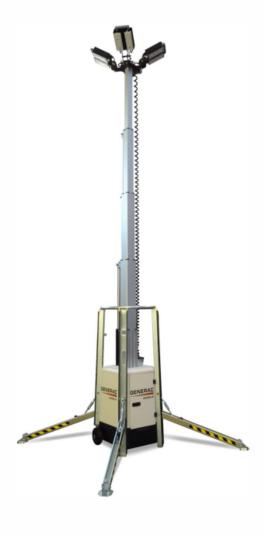

### Floodlights with rotation and tilting system

The floodlights have a **rotation and a tilting system** to be placed in different positions and illuminate from 180° up to 360°.

## **Compact dimensions**

The extremely **compact dimensions** of the TF4 light tower allow this unit to be transported in high quantities on trucks or containers:

20" container: 22 units40" container: 50 units13m truck: 68 units

Picture shown may not reflect actual configuration.