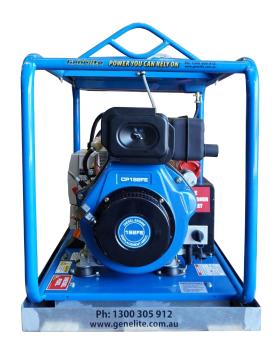

# GHD5000E-MS 6.5VA HYUNDAI DIESEL

## **ENGINE**

| MANUFACTURER    | Hyundai           |
|-----------------|-------------------|
| ENGINE MODEL    | CP192FE           |
| TYPE & CYLINDER | O.H.V.            |
| STARTING        | Electric Start    |
| RUN TIME        | 3.6hrs @ 75% load |
| FUEL            | Diesel            |
| CUBIC CAPACITY  | 406cm3            |
|                 |                   |

## **TECHNICAL**

| MODEL         | GHD5000E- Mine Spec |
|---------------|---------------------|
| ТҮРЕ          | Portable            |
| FREQUENCY     | 50Hz                |
| PHASE/VOLTAGE | 1/240               |

#### **ADDITIONAL INFO**

| <b>OUTLETS</b> 2 x 15 amp 240V IP66 outlets |                       |
|---------------------------------------------|-----------------------|
|                                             | with C/B and RCD      |
| FRAME                                       | Heavy duty roll frame |