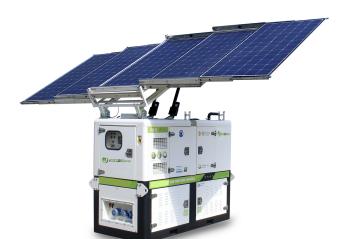

# **MODEL: GSB-20-10**

# **HYBIRD GENERATOR SET**

### **Design Standards**

GSB® is a new range of secure integrated hybrid power station. With diesel genset, solar power, battery storage and hybrid solar Inverter in one secure unit.

GSB® is mainly developed for residents Power, Reduce the dependence on Main Power and decrease the consumption cost.

### **Benefits**

- Integrated installation, convenient storage and transportation;
- -High return on investment and quick return;
- -Simple operation and easy maintenance;
- Power and Capacity can be expanded, meet different user needs;
- Accept customer customization, suitable for various scenarios;

| General Specification        |                                     |
|------------------------------|-------------------------------------|
| Model                        | GSB-20-10                           |
| Rated Output Power           | 10 kW (Generator) & 10 kW (Battery) |
| Rated Output Voltage         | 220V@50Hz,1ph.                      |
| Fuel Tank Capacity           | 100 liters                          |
| Battery Storage Capacity     | 10 kWh                              |
| Max.Battery Storage Capacity | 25 kWh                              |
| Expand Dimension(W*H*D)      | 2450*5420*3650mm                    |
| Loading Dimension(W*H*D)     | 2450*1150*2550mm                    |
| Weight                       | 1780kg                              |
| Loading Capacity of 40'HC    | 8 units                             |
| Operating Temperature Range  | -15~50°C                            |

## **SOLAR PANEL**

MAX.POWER:

**2500**<sub>W</sub> With HIGH EFFICIENCY UP TO **22**%~!!

DIESEL GENERATOR RATED POWER: 10kW

With LOW CONSUMPTION

DOWN TO 3 L/H~!!

# **INTELLIGENT INVERTER**

ONE PIECE FOR **SOLAR & BATTERY** & DIESEL **GENERATOR** 

Fits the practical application & guaranteed by high-quality manufacturing technology

| Diesel Generator Set        |                                                                                |
|-----------------------------|--------------------------------------------------------------------------------|
| Prime Power                 | 10 kW                                                                          |
| Fuel Consumption            | 3 L/h@100% load                                                                |
| Time for Charger            | 1 hours                                                                        |
| Full Tank Output Power      | 313 kWh (Max.)                                                                 |
| Fuel Type                   | Diesel/Gasoline/Gas                                                            |
| Base Functions              | Automatic Start-up / Alarm / Automatic Stop / Emergency Stop / Load Management |
| Solar Panel                 |                                                                                |
| Maximum Power               | 500W                                                                           |
| Power Tolerance             | 0~+5W                                                                          |
| Max-Power Voltage (Vm)      | 38.5VDC                                                                        |
| Max-Power Current (Im)      | 8.45A                                                                          |
| Qty.                        | 5pcs                                                                           |
| Energy storage battery      |                                                                                |
| Туре                        | LFP(LiFePO4)                                                                   |
| Rated Capacity              | 5 kWh                                                                          |
| Rated Voltage               | 51.2 VDC                                                                       |
| Discharge Depth             | 90%                                                                            |
| Charger/Discharger Current  | 97.7 A(1.0C)                                                                   |
| System Capacity             | 10 kWh                                                                         |
| System MAX. Capacity        | 25 kWh                                                                         |
| Cooling System              |                                                                                |
| Exhaust Air Volume          | 492CFM                                                                         |
| Rated Power                 | 48W                                                                            |
| Rated Voltage               | 48VDC                                                                          |
| Max. Noise Level            | 68dB(A)                                                                        |
| Qty                         | 2pcs                                                                           |
| Integrated Solar Power Inve | erter System                                                                   |
| Max. Solar Charger Current  | 144 A                                                                          |
| AC Input Voltage Range      | 170~280Vac                                                                     |
| Max. AC Charger Current     | 88 A                                                                           |
| Max.Conversion Efficiency   | 91%                                                                            |
| Rated Output Power          | 10kW                                                                           |
|                             |                                                                                |