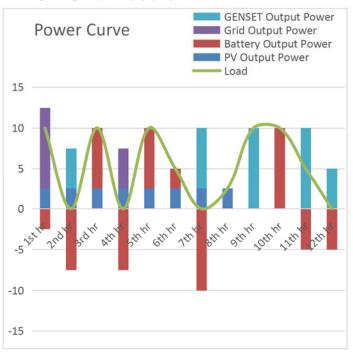

|
| Max. Solar Charger Current  | 144 A                                                                          |
| AC Input Voltage Range      | 170~280Vac                                                                     |
| Max. AC Charger Current     | 88 A                                                                           |
| Max.Conversion Efficiency   | 91%                                                                            |
| Rated Output Power          | 10kW                                                                           |
|                             |                                                                                |





## **On-Grid Module**



## **Off-Grid Module**





## **GENELITE PTY LTD.**

 $sales@genelite.com.au|\ www.genelite.com.au$ 

Photographs are for illustrative purposes only and may not reflect final specification.

#### Follow us







in https://www.linkedin.com/company/genelite-pty-ltd/

All information in this document is substantially correct at time of printing and may be altered subsequently. Final weight and dimensions will depend on completed specification.