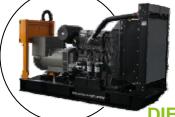

## **SOLAR PANEL**

MAX.POWER:

**2500**<sub>W</sub> With HIGH EFFICIENCY UP TO **22**%~!!

DIESEL GENERATOR RATED POWER: 10kW

With LOW CONSUMPTION

DOWN TO 3 L/H~!!

# **INTELLIGENT INVERTER**

ONE PIECE FOR **SOLAR & BATTERY** & DIESEL **GENERATOR** 

Fits the practical application & guaranteed by high-quality manufacturing technology

| Diesel Generator Set        |                                                                                |
|-----------------------------|--------------------------------------------------------------------------------|
| Prime Power                 | 10 kW                                                                          |
| Fuel Consumption            | 3 L/h@100% load                                                                |
| Time for Charger            | 1 hours                                                                        |
| Full Tank Output Power      | 313 kWh (Max.)                                                                 |
| Fuel Type                   | Diesel/Gasoline/Gas                                                            |
| Base Functions              | Automatic Start-up / Alarm / Automatic Stop / Emergency Stop / Load Management |
| Solar Panel                 |                                                                                |
| Maximum Power               | 500W                                                                           |
| Power Tolerance             | 0~+5W                                                                          |
| Max-Power Voltage (Vm)      | 38.5VDC                                                                        |
| Max-Power Current (Im)      | 8.45A                                                                          |
| Qty.                        | 5pcs                                                                           |
| Energy storage battery      |                                                                                |
| Туре                        | LFP(LiFePO4)                                                                   |
| Rated Capacity              | 5 kWh                                                                          |
| Rated Voltage               | 51.2 VDC                                                                       |
| Discharge Depth             | 90%                                                                            |
| Charger/Discharger Current  | 97.7 A(1.0C)                                                                   |
| System Capacity             | 10 kWh                                                                         |
| System MAX. Capacity        | 25 kWh                                                                         |
| Cooling System              |                                                                                |
| Exhaust Air Volume          | 492CFM                                                                         |
| Rated Power                 | 48W                                                                            |
| Rated Voltage               | 48VDC                                                                          |
| Max. Noise Level            | 68dB(A)                                                                        |
| Qty                         | 2pcs                                                                           |
| Integrated Solar Power Inve | erter System                                                                   |
| Max. Solar Charger Current  | 144 A                                                                          |
| AC Input Voltage Range      | 170~280Vac                                                                     |
| Max. AC Charger Current     | 88 A                                                                           |
| Max.Conversion Efficiency   | 91%                                                                            |
| Rated Output Power          | 10kW                                                                           |
|                             |                                                                                |