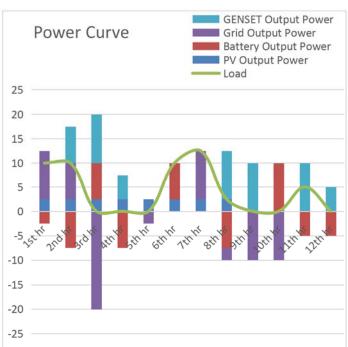

Power Inve | erter System                                                                   |
| Max. Solar Charger Current  | 144 A                                                                          |
| AC Input Voltage Range      | 170~280Vac                                                                     |
| Max. AC Charger Current     | 88 A                                                                           |
| Max.Conversion Efficiency   | 91%                                                                            |
| Rated Output Power          | 10kW                                                                           |
|                             |                                                                                |





## **On-Grid Module**



## **Off-Grid Module**





## **GENELITE PTY LTD.**

 $sales@genelite.com.au|\ www.genelite.com.au$ 

Photographs are for illustrative purposes only and may not reflect final specification.

#### Follow us







in https://www.linkedin.com/company/genelite-pty-ltd/

All information in this document is substantially correct at time of printing and may be altered subsequently. Final weight and dimensions will depend on completed specification.