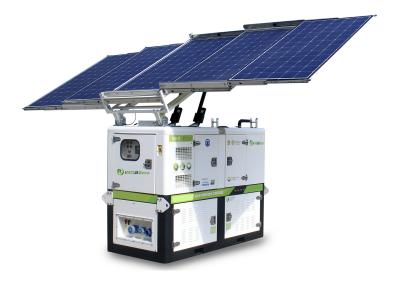

# **MODEL: GSB-20-10**

# **HYBIRD GENERATOR SET**

### **Design Standards**

GSB® is a new range of secure integrated hybrid power station. With diesel genset, solar power, battery storage and hybrid solar Inverter in one secure unit.

GSB® is mainly developed for residents Power, Reduce the dependence on Main Power and decrease the consumption cost.

### **Benefits**

- Integrated installation, convenient storage and transportation;
- -High return on investment and quick return;
- -Simple operation and easy maintenance;
- Power and Capacity can be expanded, meet different user needs;
- Accept customer customization, suitable for various scenarios;

| General Specification        |                                     |
|------------------------------|-------------------------------------|
| Model                        | GSB-20-10                           |
| Rated Output Power           | 10 kW (Generator) & 10 kW (Battery) |
| Rated Output Voltage         | 220V@50Hz,1ph.                      |
| Fuel Tank Capacity           | 100 liters                          |
| Battery Storage Capacity     | 10 kWh                              |
| Max.Battery Storage Capacity | 25 kWh                              |
| Expand Dimension(W*H*D)      | 2450*5420*3650mm                    |
| Loading Dimension(W*H*D)     | 2450*1150*2550mm                    |
| Weight                       | 1780kg                              |
| Loading Capacity of 40'HC    | 8 units                             |
| Operating Temperature Range  | -15~50°C                            |

## **SOLAR PANEL**

MAX.POWER:

**2500**<sub>W</sub> With HIGH EFFICIENCY UP TO **22**%~!!

DIESEL GENERATOR RATED POWER: 10kW

With LOW CONSUMPTION

DOWN TO 3 L/H~!!

# **INTELLIGENT INVERTER**

ONE PIECE FOR **SOLAR & BATTERY** & DIESEL **GENERATOR** 

Fits the practical application & guaranteed by high-quality manufacturing technology

| Diesel Generator Set        |                                                                                |
|-----------------------------|--------------------------------------------------------------------------------|
| Prime Power                 | 10 kW                                                                          |
| Fuel Consumption            | 3 L/h@100% load                                                                |
| Time for Charger            | 1 hours                                                                        |
| Full Tank Output Power      | 313 kWh (Max.)                                                                 |
| Fuel Type                   | Diesel/Gasoline/Gas                                                            |
| Base Functions              | Automatic Start-up / Alarm / Automatic Stop / Emergency Stop / Load Management |
| Solar Panel                 |                                                                                |
| Maximum Power               | 500W                                                                           |
| Power Tolerance             | 0~+5W                                                                          |
| Max-Power Voltage (Vm)      | 38.5VDC                                                                        |
| Max-Power Current (Im)      | 8.45A                                                                          |
| Qty.                        | 5pcs                                                                           |
| Energy storage battery      |                                                                                |
| Туре                        | LFP(LiFePO4)                                                                   |
| Rated Capacity              | 5 kWh                                                                          |
| Rated Voltage               | 51.2 VDC                                                                       |
| Discharge Depth             | 90%                                                                            |
| Charger/Discharger Current  | 97.7 A(1.0C)                                                                   |
| System Capacity             | 10 kWh                                                                         |
| System MAX. Capacity        | 25 kWh                                                                         |
| Cooling System              |                                                                                |
| Exhaust Air Volume          | 492CFM                                                                         |
| Rated Power                 | 48W                                                                            |
| Rated Voltage               | 48VDC                                                                          |
| Max. Noise Level            | 68dB(A)                                                                        |
| Qty                         | 2pcs                                                                           |
| Integrated Solar Power Inve | erter System                                                                   |
| Max. Solar Charger Current  | 144 A                                                                          |
| AC Input Voltage Range      | 170~280Vac                                                                     |
| Max. AC Charger Current     | 88 A                                                                           |
| Max.Conversion Efficiency   | 91%                                                                            |
| Rated Output Power          | 10kW                                                                           |
|                             |                                                                                |