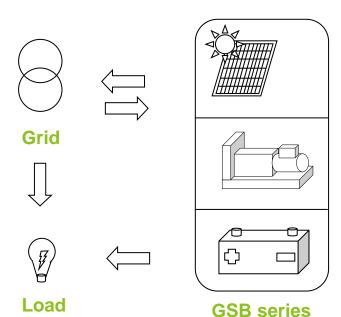

### **Design Standards**

GSB® is a new range of secure integrated hybrid power station. With diesel genset, solar power, battery storage and hybrid solar Inverter in one secure unit.

GSB® is mainly developed for residents Power, Reduce the dependence on Main Power and decrease the consumption cost.

# **INTELLIGENT INVERTER**

ONE PIECE FOR **SOLAR & BATTERY** & DIESEL **GENERATOR** 

Fits the practical application & guaranteed by high-quality manufacturing technology

| Diesel Generator Set        |                                                                                |
|-----------------------------|--------------------------------------------------------------------------------|
| Prime Power                 | 10 kW                                                                          |
| Fuel Consumption            | 3 L/h@100% load                                                                |
| Time for Charger            | 1 hours                                                                        |
| Full Tank Output Power      | 313 kWh (Max.)                                                                 |
| Fuel Type                   | Diesel/Gasoline/Gas                                                            |
| Base Functions              | Automatic Start-up / Alarm / Automatic Stop / Emergency Stop / Load Management |
| Solar Panel                 |                                                                                |
| Maximum Power               | 500W                                                                           |
| Power Tolerance             | 0~+5W                                                                          |
| Max-Power Voltage (Vm)      | 38.5VDC                                                                        |
| Max-Power Current (Im)      | 8.45A                                                                          |
| Qty.                        | 5pcs                                                                           |
| Energy storage battery      |                                                                                |
| Туре                        | LFP(LiFePO4)                                                                   |
| Rated Capacity              | 5 kWh                                                                          |
| Rated Voltage               | 51.2 VDC                                                                       |
| Discharge Depth             | 90%                                                                            |
| Charger/Discharger Current  | 97.7 A(1.0C)                                                                   |
| System Capacity             | 10 kWh                                                                         |
| System MAX. Capacity        | 25 kWh                                                                         |
| Cooling System              |                                                                                |
| Exhaust Air Volume          | 492CFM                                                                         |
| Rated Power                 | 48W                                                                            |
| Rated Voltage               | 48VDC                                                                          |
| Max. Noise Level            | 68dB(A)                                                                        |
| Qty                         | 2pcs                                                                           |
| Integrated Solar Power Inve | erter System                                                                   |
| Max. Solar Charger Current  | 144 A                                                                          |
| AC Input Voltage Range      | 170~280Vac                                                                     |
| Max. AC Charger Current     | 88 A                                                                           |
| Max.Conversion Efficiency   | 91%                                                                            |
| Rated Output Power          | 10kW                                                                           |
|                             |                                                                                |