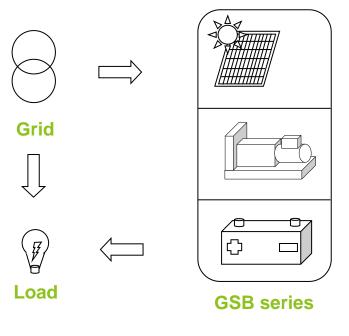

### **Design Standards**

GSB® is a new range of secure integrated hybrid power station. With diesel genset, solar power, battery storage and hybrid solar Inverter in one secure unit.

GSB® is mainly developed for residents Power, Reduce the dependence on Main Power and decrease the consumption cost.

## **SOLAR PANEL**

MAX.POWER:

**2500**<sub>W</sub> With HIGH EFFICIENCY UP TO **22**%~!!

DIESEL GENERATOR RATED POWER: 10kW

With LOW CONSUMPTION

DOWN TO 3 L/H~!!

# **INTELLIGENT INVERTER**

ONE PIECE FOR **SOLAR & BATTERY** & DIESEL **GENERATOR** 

Fits the practical application & guaranteed by high-quality manufacturing technology

| Diesel Generator Set        |                                                                                |
|-----------------------------|--------------------------------------------------------------------------------|
| Prime Power                 | 10 kW                                                                          |
| Fuel Consumption            | 3 L/h@100% load                                                                |
| Time for Charger            | 1 hours                                                                        |
| Full Tank Output Power      | 313 kWh (Max.)                                                                 |
| Fuel Type                   | Diesel/Gasoline/Gas                                                            |
| Base Functions              | Automatic Start-up / Alarm / Automatic Stop / Emergency Stop / Load Management |
| Solar Panel                 |                                                                                |
| Maximum Power               | 500W                                                                           |
| Power Tolerance             | 0~+5W                                                                          |
| Max-Power Voltage (Vm)      | 38.5VDC                                                                        |
| Max-Power Current (Im)      | 8.45A                                                                          |
| Qty.                        | 5pcs                                                                           |
| Energy storage battery      |                                                                                |
| Туре                        | LFP(LiFePO4)                                                                   |
| Rated Capacity              | 5 kWh                                                                          |
| Rated Voltage               | 51.2 VDC                                                                       |
| Discharge Depth             | 90%                                                                            |
| Charger/Discharger Current  | 97.7 A(1.0C)                                                                   |
| System Capacity             | 10 kWh                                                                         |
| System MAX. Capacity        | 25 kWh                                                                         |
| Cooling System              |                                                                                |
| Exhaust Air Volume          | 492CFM                                                                         |
| Rated Power                 | 48W                                                                            |
| Rated Voltage               | 48VDC                                                                          |
| Max. Noise Level            | 68dB(A)                                                                        |
| Qty                         | 2pcs                                                                           |
| Integrated Solar Power Inve | erter System                                                                   |
| Max. Solar Charger Current  | 144 A                                                                          |
| AC Input Voltage Range      | 170~280Vac                                                                     |
| Max. AC Charger Current     | 88 A                                                                           |
| Max.Conversion Efficiency   | 91%                                                                            |
| Rated Output Power          | 10kW                                                                           |
|                             |                                                                                |