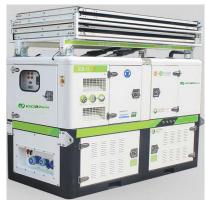

# **MODEL: GSB-20-10**

# **HYBIRD GENERATOR SET**

### **Design Standards**

GSB® is a new range of secure integrated hybrid power station. With diesel genset, solar power, battery storage and hybrid solar Inverter in one secure unit.

GSB® is mainly developed for residents Power, Reduce the dependence on Main Power and decrease the consumption cost.

| General Specification        |                                     |
|------------------------------|-------------------------------------|
| Model                        | GSB-20-10                           |
| Rated Output Power           | 10 kW (Generator) & 10 kW (Battery) |
| Rated Output Voltage         | 220V@50Hz,1ph.                      |
| Fuel Tank Capacity           | 100 liters                          |
| Battery Storage Capacity     | 10 kWh                              |
| Max.Battery Storage Capacity | 25 kWh                              |
| Expand Dimension(W*H*D)      | 2450*5420*3650mm                    |
| Loading Dimension(W*H*D)     | 2450*1150*2550mm                    |
| Weight                       | 1780kg                              |
| Loading Capacity of 40'HC    | 8 units                             |
| Operating Temperature Range  | -15~50°C                            |

# **INTELLIGENT INVERTER**

ONE PIECE FOR **SOLAR & BATTERY** & DIESEL **GENERATOR** 

Fits the practical application & guaranteed by high-quality manufacturing technology

| Diesel Generator Set        |                                                                                |
|-----------------------------|--------------------------------------------------------------------------------|
| Prime Power                 | 10 kW                                                                          |
| Fuel Consumption            | 3 L/h@100% load                                                                |
| Time for Charger            | 1 hours                                                                        |
| Full Tank Output Power      | 313 kWh (Max.)                                                                 |
| Fuel Type                   | Diesel/Gasoline/Gas                                                            |
| Base Functions              | Automatic Start-up / Alarm / Automatic Stop / Emergency Stop / Load Management |
| Solar Panel                 |                                                                                |
| Maximum Power               | 500W                                                                           |
| Power Tolerance             | 0~+5W                                                                          |
| Max-Power Voltage (Vm)      | 38.5VDC                                                                        |
| Max-Power Current (Im)      | 8.45A                                                                          |
| Qty.                        | 5pcs                                                                           |
| Energy storage battery      |                                                                                |
| Туре                        | LFP(LiFePO4)                                                                   |
| Rated Capacity              | 5 kWh                                                                          |
| Rated Voltage               | 51.2 VDC                                                                       |
| Discharge Depth             | 90%                                                                            |
| Charger/Discharger Current  | 97.7 A(1.0C)                                                                   |
| System Capacity             | 10 kWh                                                                         |
| System MAX. Capacity        | 25 kWh                                                                         |
| Cooling System              |                                                                                |
| Exhaust Air Volume          | 492CFM                                                                         |
| Rated Power                 | 48W                                                                            |
| Rated Voltage               | 48VDC                                                                          |
| Max. Noise Level            | 68dB(A)                                                                        |
| Qty                         | 2pcs                                                                           |
| Integrated Solar Power Inve | erter System                                                                   |
| Max. Solar Charger Current  | 144 A                                                                          |
| AC Input Voltage Range      | 170~280Vac                                                                     |
| Max. AC Charger Current     | 88 A                                                                           |
| Max.Conversion Efficiency   | 91%                                                                            |
| Rated Output Power          | 10kW                                                                           |
|                             |                                                                                |