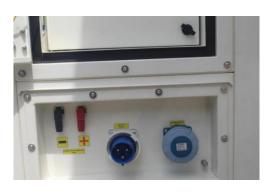

|
| Max.Battery Storage Capacity | 25 kWh                              |
| Expand Dimension(W*H*D)      | 2450*5420*3650mm                    |
| Loading Dimension(W*H*D)     | 2450*1150*2550mm                    |
| Weight                       | 1780kg                              |
| Loading Capacity of 40'HC    | 8 units                             |
| Operating Temperature Range  | -15~50°C                            |





## **SOLAR PANEL**

MAX.POWER:

**2500**<sub>W</sub> With HIGH EFFICIENCY UP TO **22**%~!!





DIESEL GENERATOR RATED POWER: 10kW

With LOW CONSUMPTION

DOWN TO 3 L/H~!!



# **INTELLIGENT INVERTER**

ONE PIECE FOR **SOLAR & BATTERY** & DIESEL **GENERATOR** 

Fits the practical application & guaranteed by high-quality manufacturing technology









| Diesel Generator Set        |                                                                                |
|-----------------------------|--------------------------------------------------------------------------------|
| Prime Power                 | 10 kW                                                                          |
| Fuel Consumption            | 3 L/h@100% load                                                                |
| Time for Charger            | 1 hours                                                                        |
| Full Tank Output Power      | 313 kWh (Max.)                                                                 |
| Fuel Type                   | Diesel/Gasoline/Gas                                                            |
|