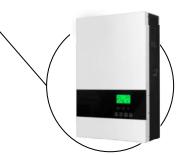

# **INTELLIGENT INVERTER**

ONE PIECE FOR **SOLAR & BATTERY** & DIESEL **GENERATOR** 

Fits the practical application & guaranteed by high-quality manufacturing technology

| Diesel Generator Set        |                                                                                |
|-----------------------------|--------------------------------------------------------------------------------|
| Prime Power                 | 10 kW                                                                          |
| Fuel Consumption            | 3 L/h@100% load                                                                |
| Time for Charger            | 1 hours                                                                        |
| Full Tank Output Power      | 313 kWh (Max.)                                                                 |
| Fuel Type                   | Diesel/Gasoline/Gas                                                            |
| Base Functions              | Automatic Start-up / Alarm / Automatic Stop / Emergency Stop / Load Management |
| Solar Panel                 |                                                                                |
| Maximum Power               | 500W                                                                           |
| Power Tolerance             | 0~+5W                                                                          |
| Max-Power Voltage (Vm)      | 38.5VDC                                                                        |
| Max-Power Current (Im)      | 8.45A                                                                          |
| Qty.                        | 5pcs                                                                           |
| Energy storage battery      |                                                                                |
| Туре                        | LFP(LiFePO4)                                                                   |
| Rated Capacity              | 5 kWh                                                                          |
| Rated Voltage               | 51.2 VDC                                                                       |
| Discharge Depth             | 90%                                                                            |
| Charger/Discharger Current  | 97.7 A(1.0C)                                                                   |
| System Capacity             | 10 kWh                                                                         |
| System MAX. Capacity        | 25 kWh                                                                         |
| Cooling System              |                                                                                |
| Exhaust Air Volume          | 492CFM                                                                         |
| Rated Power                 | 48W                                                                            |
| Rated Voltage               | 48VDC                                                                          |
| Max. Noise Level            | 68dB(A)                                                                        |
| Qty                         | 2pcs                                                                           |
| Integrated Solar Power Inve | erter System                                                                   |
| Max. Solar Charger Current  | 144 A                                                                          |
| AC Input Voltage Range      | 170~280Vac                                                                     |
| Max. AC Charger Current     | 88 A                                                                           |
| Max.Conversion Efficiency   | 91%                                                                            |
| Rated Output Power          | 10kW                                                                           |
|                             |                                                                                |