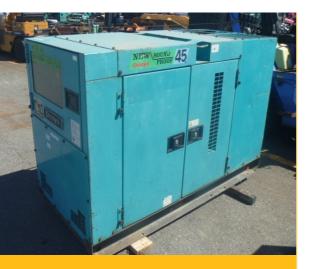

# USED PORTABLE POWER DENYO DCA45

# **Technical**

 Model
 DCA45

 Type
 Skid

 Speed
 1500 RPM

 Phase/Voltage
 3 / 240-415

 Frequency
 50 Hz

Standby Power kVA/ kW 37kVA / 29.6kW Prime Output kVA/ kW 40 kVA / 32 kW

Noise Level (dBA @ 7m) 65

Frame Heavy Duty Canopy

#### Canopy

**Lift** Centre Lift

**Build** Heavy Duty Mild Steel 2 Pac Paint Finish

Base Heavy Duty Skid

Control Panel Viewing Window Provided