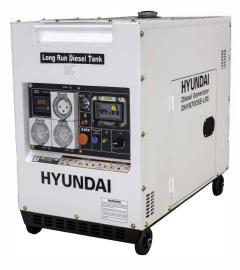

## DHY8700SE-LRS-8KVA Hyundai

#### A. GENERAL FEATURES

| • MODEL | DHY8700SE-LRS | <ul> <li>POWER OUTPUT</li> </ul> | 6.4kW/ 8kVA |
|---------|---------------|----------------------------------|-------------|
| • TYPE  | Portable      | • FRAME                          |             |

## **DESCRIPTION**

he built-in low alarm and automatic shutdown keeps the generator safe during operation ensuring the engine is protected at all times. The canopy has a large hinged access panel to make routine maintenance and inspection much easier and is mounted

This range has a wide range of custom options to suit your application including:

- Domestic Standby
- Residential/Commercial emergency power
- Off-Grid Solar Back-up power

Comes with Emergency stop button for your safety.