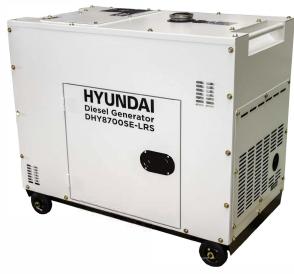

# DHY8700SE-LRS-8KVA Hyundai

| COMES WITH          | DIMENSIONS       |  |
|---------------------|------------------|--|
| ■ 2 x Ignition Keys | ■ Length: 920 mm |  |
| Oil Filling Funnel  | - Width: 520 mm  |  |
| • Key Ring          | - Height: 820 mm |  |
| Instruction Manual  | • Weight: 176 kg |  |