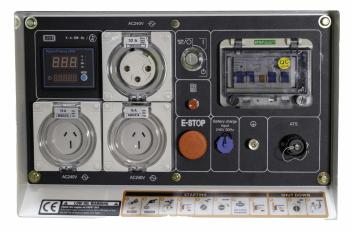

| Hyundai                                     | AVR Controlled Alternator                   |
| ENGINE TYPE           | D500-OHV Single Cylinder, Forced Air Cooled | - Built in wheel kit, Battery charger input |
| • FUEL TANK CAPACITY  | 25 Litres                                   | • Outlets: 1 x 32 Amp 240V IPP66- RCD & C/B |
| • FUEL TYPE           | Diesel                                      | 2 x 15 Amp 240V IP66                        |

| COMES WITH          | DIMENSIONS       |  |
|---------------------|------------------|--|
| ■ 2 x Ignition Keys | ■ Length: 920 mm |  |
| Oil Filling Funnel  | - Width: 520 mm  |  |
| • Key Ring          | - Height: 820 mm |  |
| Instruction Manual  | • Weight: 176 kg |  |

PH: 1300 305 912

#### D. CONTROL PANEL

LCD Display on Control Panel