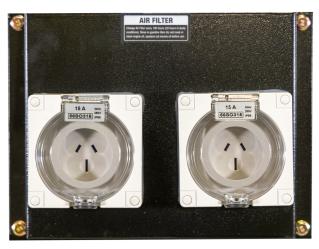

## C. TECHNICAL FEATURES

| TECHNICAL                              |                                              | FEATURES                                      |
|----------------------------------------|----------------------------------------------|-----------------------------------------------|
| • POWER OUTPUT KW/KVA                  | 6.4kW/ 8kVA                                  | <ul> <li>LCD Display Control Panel</li> </ul> |
| ENGINE DISPLACEMENT                    | 418cc                                        | - Low oil light                               |
| <ul> <li>ENGINE MAKE</li> </ul>        | Hyundai                                      | <ul> <li>AVR Controlled Alternator</li> </ul> |
| • ENGINE TYPE                          | D500E-OHV Single Cylinder, Forced Air Cooled | In-built battery charger                      |
| <ul> <li>FUEL TANK CAPACITY</li> </ul> | 13 Litres                                    | • Outlets: 1 x 32 Amp 240V IPP66- RCD & C/B   |
| • FUEL TYPE                            | Diesel                                       | 2 x 15 Amp 240V IP66  • In-built wheel kit    |