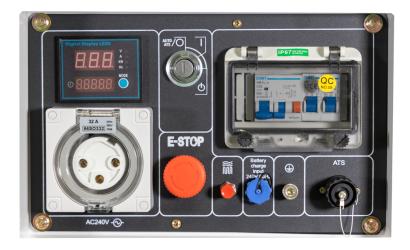

### D. CONTROL PANEL

LCD Display on Control Panel

PH: 1300 305 912

The DHY8500SE features electric start and a convenient digital control panel which displays the frequency, voltage and total run time.

The built-in low alarm and automatic shutdown keeps the generator safe during operation ensuring the engine is protected at all times. The canopy has a large, hinged access panels to make routine maintenance and inspection much easier and is mounted on wheel for ease of movement.

## C. TECHNICAL FEATURES

| TECHNICAL                              |                                              | FEATURES                                      |
|----------------------------------------|----------------------------------------------|-----------------------------------------------|
| • POWER OUTPUT KW/KVA                  | 6.4kW/ 8kVA                                  | <ul> <li>LCD Display Control Panel</li> </ul> |
| ENGINE DISPLACEMENT                    | 418cc                                        | - Low oil light                               |
| <ul> <li>ENGINE MAKE</li> </ul>        | Hyundai                                      | <ul> <li>AVR Controlled Alternator</li> </ul> |
| • ENGINE TYPE                          | D500E-OHV Single Cylinder, Forced Air Cooled | In-built battery charger                      |
| <ul> <li>FUEL TANK CAPACITY</li> </ul> | 13 Litres                                    | • Outlets: 1 x 32 Amp 240V IPP66- RCD & C/B   |
| • FUEL TYPE                            | Diesel                                       | 2 x 15 Amp 240V IP66  • In-built wheel kit    |