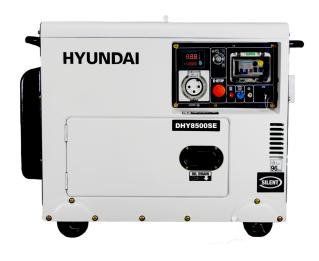

## **DESCRIPTION**

The Hyundai DHY8500SE 8kVA Generator is one of the most popular 6.4kW standby diesel generators available on the market today. The compact size, clean power output make it a reliable source of backup electrical power for your business or home. The large 13 litre fuel tank can provide up to 7 hours of run time @75% load.

The DHY8500SE features electric start and a convenient digital control panel which displays the frequency, voltage and total run time.

The built-in low alarm and automatic shutdown keeps the generator safe during operation ensuring the engine is protected at all times. The canopy has a large, hinged access panels to make routine maintenance and inspection much easier and is mounted on wheel for ease of movement.

| COMES WITH          | DIMENSIONS       |  |  |
|---------------------|------------------|--|--|
| • 2 x Ignition Keys | ■ Length: 960 mm |  |  |
| Oil Filling Funnel  | • Width: 560 mm  |  |  |
| • Key Ring          | • Height: 740 mm |  |  |
| Instruction Manual  | • Weight: 152 kg |  |  |