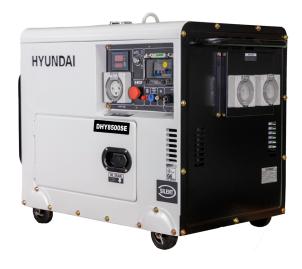

## **DESCRIPTION**

The Hyundai DHY8500SE 8kVA Generator is one of the most popular 6.4kW standby diesel generators available on the market today. The compact size, clean power output make it a reliable source of backup electrical power for your business or home. The large 13 litre fuel tank can provide up to 7 hours of run time @75% load.

The DHY8500SE features electric start and a convenient digital control panel which displays the frequency, voltage and total run time.

The built-in low alarm and automatic shutdown keeps the generator safe during operation ensuring the engine is protected at all times. The canopy has a large, hinged access panels to make routine maintenance and inspection much easier and is mounted on wheel for ease of movement.