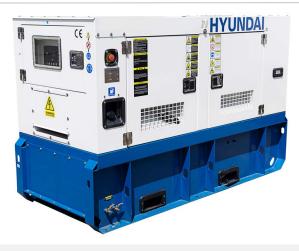

- The Hyundai DHY65KSE-3 is a three phase diesel generator with a maximum output of 65kVA. Designed for domestic or professional use, the DHY65KSE-3 is powered by a Hyundai diesel engine and is equipped an AVR alternator to produce clean energy. This means that any sensitive electronic equipment, such as televisions, PCs and laptops, can safely be powered by the DHY65KSE-3.
- The DHY65KSE-3 can be started manually by using the key, or connected to an ATS (Automatic Transfer Switch) system. An ATS system will automatically detect a loss of power from the mains, turn your DHY65KSE-3 on automatically, and then turn it off again when power returns from the mains. Housed in a weather-proof "silenced" canopy, the DHY65KSE-3 produces only 67dB @ 7 metres which makes it a quiet standby generator which won't interrupt you at home or work.