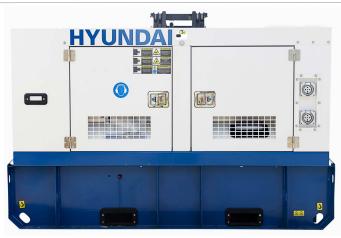

- The Hyundai DHY65KSE-3 is a three phase diesel generator with a maximum output of 65kVA. Designed for domestic or professional use, the DHY65KSE-3 is powered by a Hyundai diesel engine and is equipped an AVR alternator to produce clean energy. This means that any sensitive electronic equipment, such as televisions, PCs and laptops, can safely be powered by the DHY65KSE-3.
- The DHY65KSE-3 can be started manually by using the key, or connected to an ATS (Automatic Transfer Switch) system. An ATS system will automatically detect a loss of power from the mains, turn your DHY65KSE-3 on automatically, and then turn it off again when power returns from the mains. Housed in a weather-proof "silenced" canopy, the DHY65KSE-3 produces only 67dB @ 7 metres which makes it a quiet standby generator which won't interrupt you at home or work.