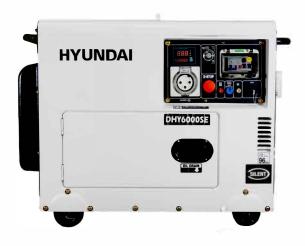

## DHY6000SE-6.5KVA Hyundai

### **DESCRIPTION**

The Hyundai DHY6000SE 6.5 KVA Generator is one of the best-selling products in the diesel generator category, providing efficient and reliable standby power to your home or office premises whenever regular power is not available.

The DHY6000SE is powered by Hyundai's efficient, low emission, 4 stroke D420 10hp engine, and produces 5.2kW of clean power to your home or business.

The large 16-litre fuel tank can provide up to 16 hours of run time @ 50% load and the Hyundai Diesel Generator has the ability to run off red diesel making it even more cost-effective.