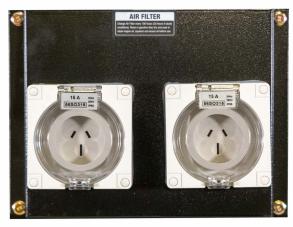

#### C. TECHNICAL FEATURES

|                                             | FEATURES                                                            |
|---------------------------------------------|---------------------------------------------------------------------|
| 5.2kW/ 6.5kVA                               | - LCD Display Control Panel                                         |
| 418cc                                       | - Low oil light                                                     |
| Hyundai                                     | - AVR Controlled Alternator                                         |
| D420-OHV Single Cylinder, Forced Air Cooled |                                                                     |
| 16 Litres                                   | • Outlets: 1 x 32 Amp 240V IPP66- RCD & C/I                         |
| Diesel                                      | 2 x 15 Amp 240V IP66  In-built battery charger                      |
|                                             | 418cc Hyundai D420-OHV Single Cylinder, Forced Air Cooled 16 Litres |