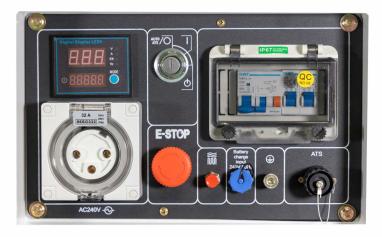

#### D. CONTROL PANEL

LCD Display on Control Panel

#### C. TECHNICAL FEATURES

|                                             | FEATURES                                                            |
|---------------------------------------------|---------------------------------------------------------------------|
| 5.2kW/ 6.5kVA                               | - LCD Display Control Panel                                         |
| 418cc                                       | - Low oil light                                                     |
| Hyundai                                     | - AVR Controlled Alternator                                         |
| D420-OHV Single Cylinder, Forced Air Cooled |                                                                     |
| 16 Litres                                   | • Outlets: 1 x 32 Amp 240V IPP66- RCD & C/I                         |
| Diesel                                      | 2 x 15 Amp 240V IP66  In-built battery charger                      |
|                                             | 418cc Hyundai D420-OHV Single Cylinder, Forced Air Cooled 16 Litres |