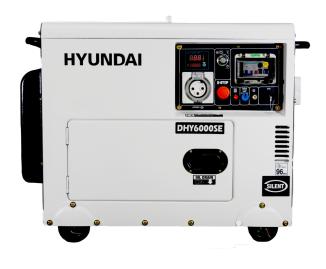

### **DESCRIPTION**

The Hyundai DHY6000SE 6.5 KVA Generator is one of the best-selling products in the diesel generator category, providing efficient and reliable standby power to your home or office premises whenever regular power is not available.

The DHY6000SE is powered by Hyundai's efficient, low emission, 4 stroke D420 10hp engine, and produces 5.2kW of clean power to your home or business.

The large 16-litre fuel tank can provide up to 16 hours of run time @ 50% load and the Hyundai Diesel Generator has the ability to run off red diesel making it even more cost-effective.