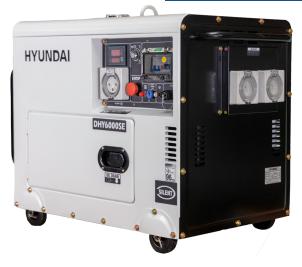

## C. TECHNICAL FEATURES

| TECHNICAL                              |                                             | FEATURES                                    |
|----------------------------------------|---------------------------------------------|---------------------------------------------|
| • POWER OUTPUT KW/KVA                  | 5.2kW/ 6.5kVA                               | LCD Display Control Panel                   |
| ENGINE DISPLACEMENT                    | 418cc                                       | Low oil light                               |
| • ENGINE MAKE                          | Hyundai                                     | AVR Controlled Alternator                   |
| • ENGINE TYPE                          | D420-OHV Single Cylinder, Forced Air Cooled |                                             |
| <ul> <li>FUEL TANK CAPACITY</li> </ul> | 16 Litres                                   | • Outlets: 1 x 32 Amp 240V IPP66- RCD & C/B |
| • FUEL TYPE                            | Diesel                                      | 2 x 15 Amp 240V IP66                        |
|                                        |                                             | In-built battery charger                    |