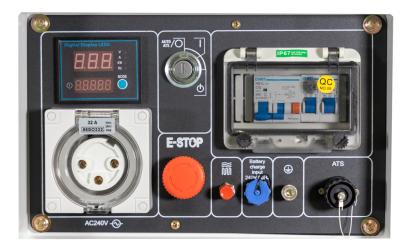

#### D. CONTROL PANEL

LCD Display on Control Panel

PH: 1300 305 912

## C. TECHNICAL FEATURES

| TECHNICAL                              |                                             | FEATURES                                    |
|----------------------------------------|---------------------------------------------|---------------------------------------------|
| • POWER OUTPUT KW/KVA                  | 5.2kW/ 6.5kVA                               | LCD Display Control Panel                   |
| ENGINE DISPLACEMENT                    | 418cc                                       | Low oil light                               |
| • ENGINE MAKE                          | Hyundai                                     | AVR Controlled Alternator                   |
| • ENGINE TYPE                          | D420-OHV Single Cylinder, Forced Air Cooled |                                             |
| <ul> <li>FUEL TANK CAPACITY</li> </ul> | 16 Litres                                   | • Outlets: 1 x 32 Amp 240V IPP66- RCD & C/B |
| • FUEL TYPE                            | Diesel                                      | 2 x 15 Amp 240V IP66                        |
|                                        |                                             | In-built battery charger                    |