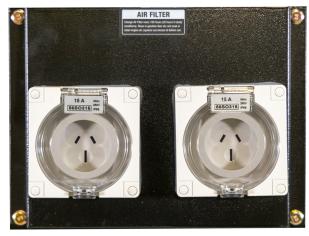

## C. TECHNICAL FEATURES

| TECHNICAL                              |                                             | FEATURES                                    |
|----------------------------------------|---------------------------------------------|---------------------------------------------|
| • POWER OUTPUT KW/KVA                  | 5.2kW/ 6.5kVA                               | LCD Display Control Panel                   |
| ENGINE DISPLACEMENT                    | 418cc                                       | Low oil light                               |
| • ENGINE MAKE                          | Hyundai                                     | AVR Controlled Alternator                   |
| • ENGINE TYPE                          | D420-OHV Single Cylinder, Forced Air Cooled |                                             |
| <ul> <li>FUEL TANK CAPACITY</li> </ul> | 16 Litres                                   | • Outlets: 1 x 32 Amp 240V IPP66- RCD & C/B |
| • FUEL TYPE                            | Diesel                                      | 2 x 15 Amp 240V IP66                        |
|                                        |                                             | In-built battery charger                    |