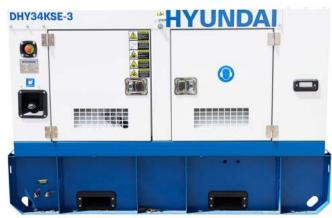

## **GENERAL FEATURES**

| POWER OUTPUT KW/KVA     | Standby: 26kW/34kVA ; Prime: 24kW/31kVA | <ul> <li>Silenced Weather Proof Canopy</li> </ul> |  |
|-------------------------|-----------------------------------------|---------------------------------------------------|--|
| ENGINE MAKE             | Hyundai-YT3B2-15                        | DIMENSIONS                                        |  |
| FUEL TANK CAPACITY      | 120L(Bunded)                            | • Length: 2138mm                                  |  |
| FUELTYPE                | Diesel                                  | • Width: 900mm                                    |  |
| RATED SPEED             | 1500rpm                                 | • Height: 1350mm                                  |  |
| ALTERNATOR              | Hyundai HK184G                          | • Weight: 1100kg                                  |  |
| CONTROLLER DeepSea 6120 |                                         |                                                   |  |

**FEATURES** 

- The Hyundai DHY34KSE-3 is a three phase diesel generator with a maximum output of 34kVA. Designed for domestic or professional use, the DHY34KSE-3 is powered by a Hyundai diesel engine and is equipped an AVR alternator to produce clean energy. This means that any sensitive electronic equipment, such as televisions, PCs and laptops, can safely be powered by the DHY34KSE-3.
- The DHY34KSE-3 can be started manually by using the key, or connected to an ATS (Automatic Transfer Switch) system. An ATS system will automatically detect a loss of power from the mains, turn your DHY34KSE-3 on automatically, and then turn it off again when power returns from the mains. Housed in a weather-proof "silenced" canopy, the DHY34KSE-3 produces only 67dB(A) @ 7 metres which makes it a quiet standby generator which won't interrupt you at home or work.