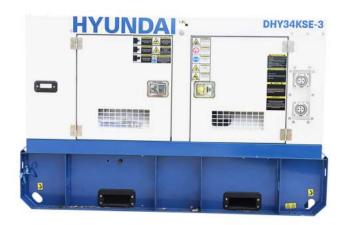

## **GENERAL FEATURES**

| POWER OUTPUT KW/KVA     | Standby: 26kW/34kVA ; Prime: 24kW/31kVA | <ul> <li>Silenced Weather Proof Canopy</li> </ul> |  |
|-------------------------|-----------------------------------------|---------------------------------------------------|--|
| ENGINE MAKE             | Hyundai-YT3B2-15                        | DIMENSIONS                                        |  |
| FUEL TANK CAPACITY      | 120L(Bunded)                            | • Length: 2138mm                                  |  |
| FUELTYPE                | Diesel                                  | • Width: 900mm                                    |  |
| RATED SPEED             | 1500rpm                                 | • Height: 1350mm                                  |  |
| ALTERNATOR              | Hyundai HK184G                          | • Weight: 1100kg                                  |  |
| CONTROLLER DeepSea 6120 |                                         |                                                   |  |

**FEATURES** 

- The Hyundai DHY34KSE-3 is a three phase diesel generator with a maximum output of 34kVA. Designed for domestic or professional use, the DHY34KSE-3 is powered by a Hyundai diesel engine and is equipped an AVR alternator to produce clean energy. This means that any sensitive electronic equipment, such as televisions, PCs and laptops, can safely be powered by the DHY34KSE-3.
- The DHY34KSE-3 can be started manually by using the key, or connected to an ATS (Automatic Transfer Switch) system. An ATS system will automatically detect a loss of power from the mains, turn your DHY34KSE-3 on automatically, and then turn it off again when power returns from the mains. Housed in a weather-proof "silenced" canopy, the DHY34KSE-3 produces only 67dB(A) @ 7 metres which makes it a quiet standby generator which won't interrupt you at home or work.