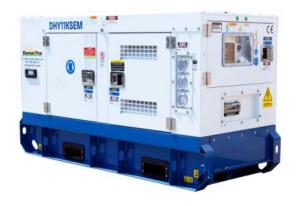

- The Hyundai DHY11KSEm is a single phase diesel generator with a maximum output of 14kVA. Designed for domestic or professional use, the DHY11KSEm is powered by a Hyundai diesel engine and is equipped an AVR alternator to produce clean energy. This means that any sensitive electronic equipment, such as televisions, PCs and laptops, can safely be powered by the DHY11KSEm.
- The DHY11KSEm can be started manually by using the key, or connected to an ATS (Automatic Transfer Switch) system. An ATS system will automatically detect a loss of power from the mains, turn your DHY11KSEm on automatically, and then turn it off again when power returns from the mains. Housed in a weather-proof "silenced" canopy, the DHY11KSEm produces only 75dB @ 7 metres which makes it a quiet standby generator which won't interrupt you at home or work.