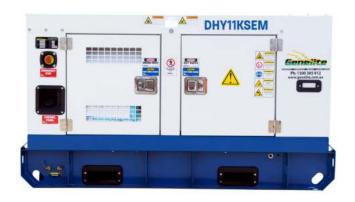

- The Hyundai DHY11KSEm is a single phase diesel generator with a maximum output of 14kVA. Designed for domestic or professional use, the DHY11KSEm is powered by a Hyundai diesel engine and is equipped an AVR alternator to produce clean energy. This means that any sensitive electronic equipment, such as televisions, PCs and laptops, can safely be powered by the DHY11KSEm.
- The DHY11KSEm can be started manually by using the key, or connected to an ATS (Automatic Transfer Switch) system. An ATS system will automatically detect a loss of power from the mains, turn your DHY11KSEm on automatically, and then turn it off again when power returns from the mains. Housed in a weather-proof "silenced" canopy, the DHY11KSEm produces only 75dB @ 7 metres which makes it a quiet standby generator which won't interrupt you at home or work.