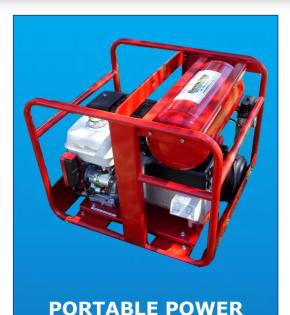

# GYDWS200E-HD

# **Technical**

ModelGYDWS200E-HDTypePortableSpeed3000 RPMPhase/Voltage1/240Frequency50 Hz

Power kVA / kW 7.0kVA / 5.6kW
Welder Duty Cycle 60% 200 amp AC 75 V
Strike Voltage 218 LPM 3 Hp
Compressor 27-29 litres
Compressor Tank Size 12 VDC 10 amp
Battery Charger

#### **Engine**

ManufacturerYanmarEngine ModelL100

**Starting** Electric and Recoil start

FuelDieselRun Time3.3 hrConsumption1.75 L/hTank Capacity5.5 LHP 3000 rpm8.8Cubic Capacity406 Cm3Oil Capacity1.65 L

#### **Alternator**

Alternator Brand Sincro
Type Brushless
Harmonic Distortion Less than 5%
Protection Class IP 23
Insulation Class Class H

# **Dimensions & Weight**

 Length
 96 Cm

 Width
 70 Cm

 Height
 70 Cm

 Weight
 130 Kg