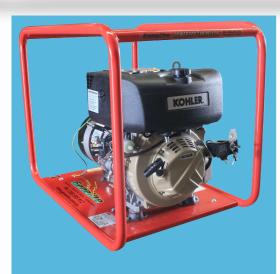

# GKD5600E

# **KOHLER** Diesel

### **Technical**

Model GKD5600E
Type Portable
Speed 3000 RPM
Phase/Voltage 1/240
Frequency 50 Hz
Max power kW 5.6kW
Maximum Output 0.8PF
Noise Level (dBA @ 7m) 80

Frame Extra Large Roll Frame

#### **Engine**

ManufacturerKohlerEngine ModelKD440ETypeO.H.V.

**Starting** Recoil & Electric Start

Fuel Diesel

**Run Time** 2.3 hrs @ 100%, 3.2 hrs @75%

 Tank Capacity
 5.0 L

 HP 3000 rpm cont
 10.0 HP

 Cubic Capacity
 442 cm³

## **Dimensions & Weight**

Length85cmWidth55cmHeight60cmWeight96kg